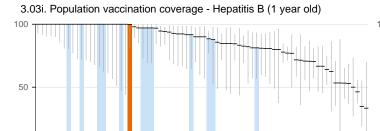

f-reported well-being - worthwhile



2.23iii. Self-reported well-being - happy yesterday



2.23iv. Self-reported well-being - anxious yesterday



#### Health improvement continued

Indicators for tracking progress against helping people to live healthy lifestyles and make healthy choices.

#### 2.24i. Injuries due to falls in people aged 65 and over (Persons)



2.24i. Injuries due to falls in people aged 65 and over (Males)



2.24i. Injuries due to falls in people aged 65 and over (Females)



2.24ii. Injuries due to falls in people aged 65 and over - aged 65-79



2.24iii. Injuries due to falls in people aged 65 and over - aged 80+



#### **Health protection**

Indicators for tracking progress against protecting the population's health from major incidents and other threats.









76 LAs







3.03iii. Population vaccination coverage - Dtap / IPV / Hib (2 years old)





3.03iv. Population vaccination coverage - MenC



3.03v. Population vaccination coverage - PCV







149 LAs

3.03vii. Population vaccination coverage - PCV booster



#### Health protection continued

Indicators for tracking progress against protecting the population's health from major incidents and other threats.





3.03ix. Population vaccination coverage - MMR for one dose (5 years old)



3.03x. Population vaccination coverage - MMR for two doses (5 years old)



3.03xii. Population vaccination coverage - HPV



3.03xiii. Population vaccination coverage - PPV



3.03xiv. Population vaccination coverage - Flu (aged 65+)



3.03xv. Population vaccination coverage - Flu (at risk individuals)