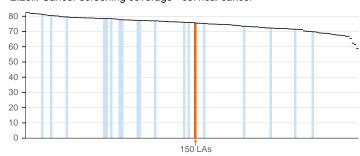

This profile currently presents data for the first set of indicators at England and upper tier local authority levels, collated by the public health observatories in England.

The profile allows you to:

- · Compare your local authority against other authorities in the region
- · Benchmark your local authority against the England average

Public Health Outcomes Framework baseline data will be revised and corrected in accordance with the *general DH statistical policy on revisions* and corrections.