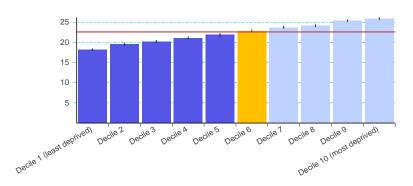

t or obese - by deprivation England 2010/11

|                           |   | Value | LCI   | UCI   |
|---------------------------|---|-------|-------|-------|
| England                   | _ | 22.60 | 22.50 | 22.70 |
| Decile 1 (least deprived) |   | 18.20 | 17.90 | 18.50 |
| Decile 2                  |   | 19.50 | 19.20 | 19.90 |
| Decile 3                  |   | 20.20 | 19.90 | 20.60 |
| Decile 4                  |   | 21.10 | 20.80 | 21.50 |
| Decile 5                  |   | 21.90 | 21.50 | 22.30 |
| Decile 6                  |   | 22.80 | 22.50 | 23.20 |
| Decile 7                  |   | 23.70 | 23.40 | 24.10 |
| Decile 8                  |   | 24.20 | 23.80 | 24.50 |
| Decile 9                  |   | 25.40 | 25.10 | 25.70 |
| Decile 10 (most deprived) |   | 25.90 | 25.60 | 26.20 |



Key: Significantly lower Similar Significantly higher

#### 2.06ii - Percentage of children aged 10-11 classified as overweight or obese - by ethnicity England 2010/11

|                            |   | Value | LCI   | UCI   |
|----------------------------|---|-------|-------|-------|
| England                    | _ | 33.40 | 33.30 | 33.50 |
| White British              |   | 32.00 | 31.80 | 32.20 |
| White Irish                |   | 31.80 | 29.50 | 34.20 |
| Any Other White Background |   | 35.20 | 34.60 | 35.90 |
| White and Black Caribbean  |   | 38.40 | 37.10 | 39.80 |
| White and Black African    |   | 39.90 | 37.70 | 42.20 |
| White and Asian            |   | 30.60 | 29.10 | 32.20 |
| Any Other Mixed Background |   | 35.30 | 34.00 | 36.60 |
| Indian                     |   | 34.5