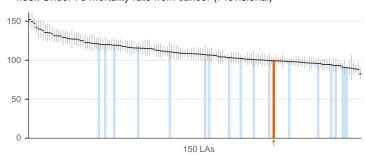

individuals)



3.05i. Treatment completion for TB



3.05ii. Treatment completion for TB - TB incidence



3.06. Public sector organisations with a board approved sustainable development management plan



#### Healthcare public health and preventing premature mortality

Indicators for tracking progress against reducing numbers of people living with preventable ill health and people dying prematurely.

#### 4.03. Mortality from causes considered preventable (provisional)



# 4.04i. Under 75 mortality rate from cardiovascular diseases (including heart disease and stroke) (Provisional)



4.04ii. Under 75 mortality rate from cardiovascular diseases that is considered preventable(including heart disease and stroke) (Provisional)



4.05i. Under 75 mortality rate from cancer (Provisional)



4.05ii. Under 75 mortality rate from cancer that is considered preventable (Provisional)



4.06i. Under 75 mortality rate from liver disease (Provisional)



4.06ii. Under 75 mortality rate from liver disease that is considered preventable (Provisional)



4.07i. Under 75 mortality rate from respiratory diseases (Provisional)



4.07ii. Under 75 mortality rate from respiratory diseases that is considered preventable (Provisional)



4.10. Suicide rate



#### Healthcare public health and preventing premature mortality continued

Indicators for tracking progress against reducing numbers of people living with preventable ill health and people dying prematurely.

# 4.11. Emergency readmissions within 30 days of discharge from hospital (persons)



4.11. Emergency readmissions within 30 day