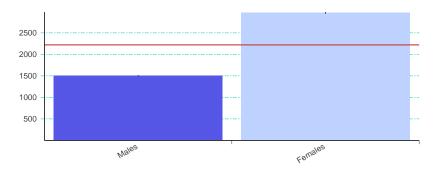

| Decile 3                  |          | 30.30 | 29.90 | 30.70 |
| Decile 4                  |          | 31.10 | 30.70 | 31.60 |
| Decile 5                  |          | 32.60 | 32.20 | 33.00 |
| Decile 6                  |          | 33.90 | 33.40 | 34.30 |
| Decile 7                  |          | 35.40 | 35.00 | 35.80 |
| Decile 8                  |          | 36.70 | 36.20 | 37.10 |
| Decile 9                  |          | 38.30 | 37.90 | 38.70 |
| Decile 10 (most deprived) |          | 38.10 | 37.80 | 38.50 |



#### 3.02 - Chlamydia diagnosis (15-24 year olds) - by gender England 2010

|         |   | Value | LCI   | UCI   |
|---------|---|-------|-------|-------|
| England | _ | 2,220 | 2,209 | 2,232 |
| Males   |   | 1,504 | 1,491 | 1,517 |
| Females |   | 2,965 | 2,947 | 2,984 |



Key: Significantly lower Similar Significantly higher