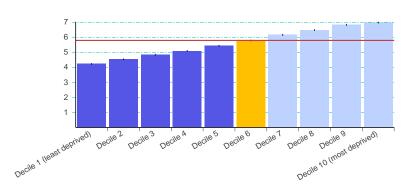

6.03 |



#### 1.03 - Pupil absence - by deprivation England 2010/11

|                           |   | Value | LCI  | UCI  |
|---------------------------|---|-------|------|------|
| England                   | _ | 5.79  | 5.78 | 5.81 |
| Decile 1 (least deprived) |   | 4.23  | 4.17 | 4.28 |
| Decile 2                  |   | 4.54  | 4.48 | 4.59 |
| Decile 3                  |   | 4.84  | 4.78 | 4.90 |
| Decile 4                  |   | 5.09  | 5.03 | 5.15 |
| Decile 5                  |   | 5.43  | 5.37 | 5.49 |
| Decile 6                  |   | 5.78  | 5.72 | 5.84 |
| Decile 7                  |   | 6.16  | 6.10 | 6.22 |
| Decile 8                  |   | 6.48  | 6.42 | 6.54 |
| Decile 9                  |   | 6.83  | 6.77 | 6.89 |
| Decile 10 (most deprived) |   | 6.98  | 6.92 | 7.03 |



**Key:** Significantly lower Similar Significantly higher

# 1.06i - Percentage of all adults with learning disabilities who are known to the council, who are recorded as living in their own home or with their family - by gender England 2010/11

|         |   | Value | LCI | UCI |
|---------|---|-------|-----|-----|
| England | _ | 59.00 | -   | -   |
| Male    |   | 58.20 | -   | -   |
| Female  |   | 60.00 | -   | -   |



#### 2.06i - Percentage of children aged 4-5 classified as overweight or obese - by ethnicity England 2010/11

|                            |   | Value | LCI   | UCI   |
|----------------------------|---|-------|-------|-------|
| England                    | _ | 22.60 | 22.50 | 22.70 |
| White British              |   | 22.50 | 22.30 | 22.60 |
| White Irish