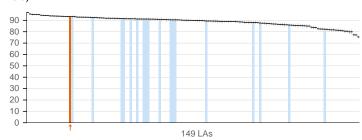

d over (Males)



2.24i. Injuries due to falls in people aged 65 and over (Females)



2.24ii. Injuries due to falls in people aged 65 and over - aged 65-79



2.24iii. Injuries due to falls in people aged 65 and over - aged 80+



#### **Health protection**

Indicators for tracking progress against protecting the population's health from major incidents and other threats.









76 LAs







3.03iii. Population vaccination coverage - Dtap / IPV / Hib (2 years old)





3.03iv. Population vaccination coverage - MenC



3.03v. Population vaccination coverage - PCV







149 LAs

3.03vii. Population vaccination coverage - PCV booster



#### Health protection continued

Indicators for tracking progress against protecting the population's health from major incidents and other threats.





3.03ix. Population vaccination coverage - MMR for one dose (5 years old)



3.03x. Population vaccination coverage - MMR for two doses (5 years old)



3.03xii. Population vaccination coverage - HPV



3.03xiii. Population vaccination coverage - PPV



3.03xiv. Population vaccination coverage - Flu (aged 65+)



3.03xv. Population vaccination coverage - Flu (at risk individuals)



3.05i. Treatment completion for TB



3.05ii. Treatment completion for TB - TB incidence



3.06. Public sector organisations with a board approved sustainable development management plan



#### Healthcare public health and preventing premature mortality

Indicators for tracking progress against reducing numbers of people living with preventable ill health and people dying prematurely.

#### 4.03. Mortality f