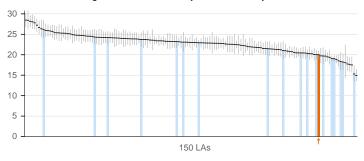

gainst wider factors that affect health and wellbeing.

# 1.14i. The percentage of the population affected by noise - Number of complaints about noise



## 1.15ii. Statutory homelessness - households in temporary



#### 1.15i. Statutory homelessness - homelessness acceptances



1.16. Utilisation of outdoor space for exercise/health reasons



#### **Health improvement**

Indicators for tracking progress against helping people to live healthy lifestyles and make healthy choices.

#### 2.01. Low birth weight of term babies



2.02i. Breastfeeding - Breastfeeding initiation



2.02ii. Breastfeeding - Breastfeeding prevalence at 6-8 weeks after birth



2.03. Smoking status at time of delivery



2.04. Under 18 conceptions



2.06i. Excess weight in 4-5 and 10-11 year olds - 4-5 year olds



2.06ii. Excess weight in 4-5 and 10-11 year olds - 10-11 year olds



2.08. Emotional well-being of looked after children



2.14. Smoking prevalence - adults (over 18s)



2.15. Successful completion of drug treatment



#### Health improvement continued

Indicators for tracking progress against helping people to live healthy lifestyles and make healthy choices.

#### 2.17. Recorded diabetes



#### 2.20i. Cancer screening coverage - breast cancer



2.20ii. Cancer screening coverage - cervical cancer



2.21vii. Access to non-cancer screening programmes - diabetic retinopathy



2.22i. Take up of NHS Health Check Programme by those eligible - health check offered



2.22ii. Take up of NHS Health Check programme by those eligible - health check take up



2.23i. Self-reported well-being