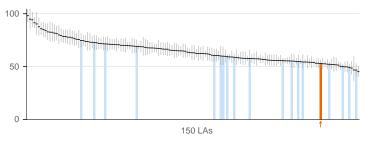

TB incidence



3.06. Public sector organisations with a board approved sustainable development management plan



#### Healthcare public health and preventing premature mortality

Indicators for tracking progress against reducing numbers of people living with preventable ill health and people dying prematurely.

#### 4.03. Mortality from causes considered preventable (provisional)



# 4.04i. Under 75 mortality rate from cardiovascular diseases (including heart disease and stroke) (Provisional)



4.04ii. Under 75 mortality rate from cardiovascular diseases that is considered preventable(including heart disease and stroke) (Provisional)



4.05i. Under 75 mortality rate from cancer (Provisional)



4.05ii. Under 75 mortality rate from cancer that is considered preventable (Provisional)



4.06i. Under 75 mortality rate from liver disease (Provisional)



4.06ii. Under 75 mortality rate from liver disease that is considered preventable (Provisional)



4.07i. Under 75 mortality rate from respiratory diseases (Provisional)



4.07ii. Under 75 mortality rate from respiratory diseases that is considered preventable (Provisional)



4.10. Suicide rate



#### Healthcare public health and preventing premature mortality continued

Indicators for tracking progress against reducing numbers of people living with preventable ill health and people dying prematurely.

# 4.11. Emergency readmissions within 30 days of discharge from hospital (persons)



4.11. Emergency readmissions within 30 days of discharge from hospital (males)



4.11. Emergency readmissions within 30 days of disch