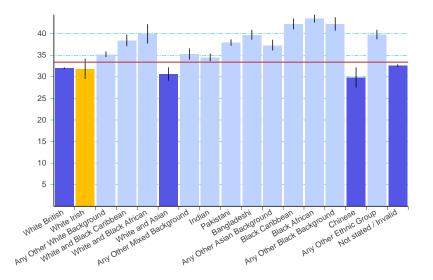

|   | 38.40 | 37.10 | 39.80 |
| White and Black African    |   | 39.90 | 37.70 | 42.20 |
| White and Asian            |   | 30.60 | 29.10 | 32.20 |
| Any Other Mixed Background |   | 35.30 | 34.00 | 36.60 |
| Indian                     |   | 34.50 | 33.60 | 35.40 |
| Pakistani                  |   | 37.90 | 37.20 | 38.70 |
| Bangladeshi                |   | 39.70 | 38.60 | 40.90 |
| Any Other Asian Background |   | 37.30 | 36.10 | 38.60 |
| Black Caribbean            |   | 42.20 | 41.00 | 43.50 |
| Black African              |   | 43.50 | 42.60 | 44.40 |
| Any Other Black Background |   | 42.20 | 40.70 | 43.80 |
| Chinese                    |   | 29.80 | 27.50 | 32.20 |
| Any Other Ethnic Group     |   | 39.80 | 38.70 | 40.90 |
| Not stated / Invalid       |   | 32.60 | 32.30 | 32.90 |



#### 2.06ii - Percentage of children aged 10-11 classified as overweight or obese - by deprivation England 2010/11

|                           |          | Value | LCI   | UCI   |
|---------------------------|----------|-------|-------|-------|
| England                   | <b>—</b> | 33.40 | 33.30 | 33.50 |
| Decile 1 (least deprived  |          | 26.10 | 25.70 | 26.50 |
| Decile 2                  |          | 29.00 | 28.60 | 29.40 |
| Decile 3                  |          | 30.30 | 29.90 | 30.70 |
| Decile 4                  |          | 31.10 | 30.70 | 31.60 |
| Decile 5                  |          | 32.60 | 32.20 | 33.00 |
| Decile 6                  |          | 33.90 | 33.40 | 34.30 |
| Decile 7                  |          | 35.40 | 35.00 | 35.80 |
| Decile 8                  |