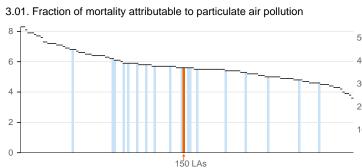

i. Self-reported well-being - worthwhile



2.23iii. Self-reported well-being - happy yesterday



2.23iv. Self-reported well-being - anxious yesterday



#### Health improvement continued

Indicators for tracking progress against helping people to live healthy lifestyles and make healthy choices.

#### 2.24i. Injuries due to falls in people aged 65 and over (Persons)



2.24i. Injuries due to falls in people aged 65 and over (Males)



2.24i. Injuries due to falls in people aged 65 and over (Females)



2.24ii. Injuries due to falls in people aged 65 and over - aged 65-79



2.24iii. Injuries due to falls in people aged 65 and over - aged 80+



#### **Health protection**

Indicators for tracking progress against protecting the population's health from major incidents and other threats.









76 LAs







3.03iii. Population vaccination coverage - Dtap / IPV / Hib (2 years old)





3.03iv. Population vaccination coverage - MenC



3.03v. Population vaccination coverage - PCV







149 LAs

3.03vii. Population vaccination coverage - PCV booster



#### Health protection continued

Indicators for tracking progress against protecting the population's health from major incidents and other threats.





3.03ix. Population vaccination coverage - MMR for one dose (5 years old)



3.03x. Population vaccination coverage - MMR for two doses (5 years old)



3.03xii. Population vaccination coverage - HPV



3.03xiii. Population vaccination coverage - PPV



3.03xiv. Population vaccination coverage - Flu (aged 65+)



3.03xv. Population vaccination coverage - Flu (at risk indivi