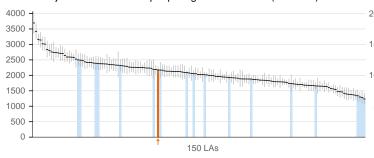

cer screening programmes - diabetic retinopathy



2.22i. Take up of NHS Health Check Programme by those eligible - health check offered



2.22ii. Take up of NHS Health Check programme by those eligible - health check take up



2.23i. Self-reported well-being - satisfied with life



2.23ii. Self-reported well-being - worthwhile



2.23iii. Self-reported well-being - happy yesterday



2.23iv. Self-reported well-being - anxious yesterday



#### Health improvement continued

Indicators for tracking progress against helping people to live healthy lifestyles and make healthy choices.

#### 2.24i. Injuries due to falls in people aged 65 and over (Persons)



2.24i. Injuries due to falls in people aged 65 and over (Males)



2.24i. Injuries due to falls in people aged 65 and over (Females)



2.24ii. Injuries due to falls in people aged 65 and over - aged 65-79



2.24iii. Injuries due to falls in people aged 65 and over - aged 80+



#### **Health protection**

Indicators for tracking progress against protecting the population's health from major incidents and other threats.









76 LAs







3.03iii. Population vaccination coverage - Dtap / IPV / Hib (2 years old)





3.03iv. Population vaccination coverage - MenC



3.03v. Population vaccination coverage - PCV







149 LAs

3.03vii. Population vaccination coverage - PCV booster



#### Health protection continued

Indicators for tracking progress against protecting the population's health from major incidents and other threats.





3.03ix. Population vaccination coverage - MMR for one dose (5 years old)



3.03x.