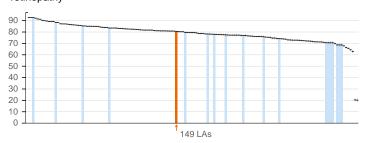

This profile currently presents data for the first set of indicators at England and upper tier local authority levels, collated by the public health observatories in England.

The profile allows you to:

- · Compare your local authority against other authorities in the region
- · Benchmark your local authority against the England average

Public Health Outcomes Framework baseline data will be revised and corrected in accordance with the *general DH statistical policy on revisions* and corrections.