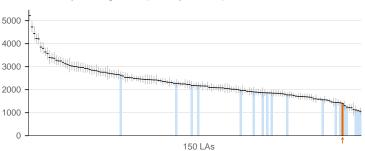

elf-reported well-being - worthwhile



2.23iii. Self-reported well-being - happy yesterday



2.23iv. Self-reported well-being - anxious yesterday



#### Health improvement continued

Indicators for tracking progress against helping people to live healthy lifestyles and make healthy choices.

#### 2.24i. Injuries due to falls in people aged 65 and over (Persons)



2.24i. Injuries due to falls in people aged 65 and over (Males)



2.24i. Injuries due to falls in people aged 65 and over (Females)



2.24ii. Injuries due to falls in people aged 65 and over - aged 65-79



2.24iii. Injuries due to falls in people aged 65 and over - aged 80+



#### **Health protection**

Indicators for tracking progress against protecting the population's health from major incidents and other threats.









76 LAs







3.03iii. Population vaccination coverage - Dtap / IPV / Hib (2 years old)





3.03iv. Population vaccination coverage - MenC



3.03v. Population vaccination coverage - PCV







149 LAs

3.03vii. Population vaccination coverage - PCV booster



#### Health protection continued

Indicators for tracking progress against protecting the population's health from major incidents and other threats.





3.03ix. Population vaccination coverage - MMR for one dose (5 years old)



3.03x. Population vaccination coverage - MMR for two doses (5 years old)



3.03xii. Population vaccination coverage - HPV



3.03xiii. Population vaccination coverage - PPV



3.03xiv. Population vaccination coverage - Flu (aged 65+)



3.03xv. Population vaccination coverage - Flu (at risk individual