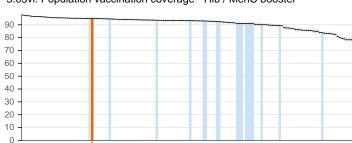

for tracking progress against helping people to live healthy lifestyles and make healthy choices.

#### 2.24i. Injuries due to falls in people aged 65 and over (Persons)



2.24i. Injuries due to falls in people aged 65 and over (Males)



2.24i. Injuries due to falls in people aged 65 and over (Females)



2.24ii. Injuries due to falls in people aged 65 and over - aged 65-79



2.24iii. Injuries due to falls in people aged 65 and over - aged 80+



#### **Health protection**

Indicators for tracking progress against protecting the population's health from major incidents and other threats.









76 LAs







3.03iii. Population vaccination coverage - Dtap / IPV / Hib (2 years old)





3.03iv. Population vaccination coverage - MenC



3.03v. Population vaccination coverage - PCV







149 LAs

3.03vii. Population vaccination coverage - PCV booster



#### Health protection continued

Indicators for tracking progress against protecting the population's health from major incidents and other threats.





3.03ix. Population vaccination coverage - MMR for one dose (5 years old)



3.03x. Population vaccination coverage - MMR for two doses (5 years old)



3.03xii. Population vaccination coverage - HPV



3.03xiii. Population vaccination coverage - PPV



3.03xiv. Population vaccination coverage - Flu (aged 65+)



3.03xv. Population vaccination coverage - Flu (at risk individuals)



3.05i. Treatment completion for TB



3.05ii. Treatment completion for TB - TB incidence



3.06. Public sector organisations with a board approved sustainable development management plan