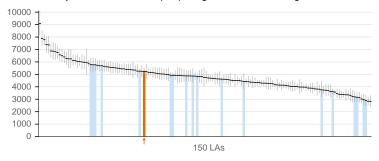

i. Take up of NHS Health Check programme by those eligible - health check take up



2.23i. Self-reported well-being - satisfied with life



2.23ii. Self-reported well-being - worthwhile



2.23iii. Self-reported well-being - happy yesterday



2.23iv. Self-reported well-being - anxious yesterday



#### Health improvement continued

Indicators for tracking progress against helping people to live healthy lifestyles and make healthy choices.

#### 2.24i. Injuries due to falls in people aged 65 and over (Persons)



2.24i. Injuries due to falls in people aged 65 and over (Males)



2.24i. Injuries due to falls in people aged 65 and over (Females)



2.24ii. Injuries due to falls in people aged 65 and over - aged 65-79



2.24iii. Injuries due to falls in people aged 65 and over - aged 80+



#### **Health protection**

Indicators for tracking progress against protecting the population's health from major incidents and other threats.









76 LAs







3.03iii. Population vaccination coverage - Dtap / IPV / Hib (2 years old)





3.03iv. Population vaccination coverage - MenC



3.03v. Population vaccination coverage - PCV







149 LAs

3.03vii. Population vaccination coverage - PCV booster



#### Health protection continued

Indicators for tracking progress against protecting the population's health from major incidents and other threats.





3.03ix. Population vaccination coverage - MMR for one dose (5 years old)



3.03x. Population vaccination coverage - MMR for two doses (5 years old)



3.03xii. Population vaccination coverage - HPV



3.03xiii. Population vacci