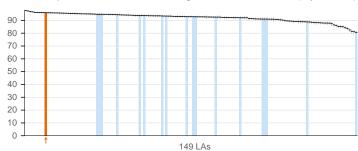

emales)



2.24ii. Injuries due to falls in people aged 65 and over - aged 65-79



2.24iii. Injuries due to falls in people aged 65 and over - aged 80+



#### **Health protection**

Indicators for tracking progress against protecting the population's health from major incidents and other threats.









76 LAs







3.03iii. Population vaccination coverage - Dtap / IPV / Hib (2 years old)





3.03iv. Population vaccination coverage - MenC



3.03v. Population vaccination coverage - PCV







149 LAs

3.03vii. Population vaccination coverage - PCV booster



#### Health protection continued

Indicators for tracking progress against protecting the population's health from major incidents and other threats.





3.03ix. Population vaccination coverage - MMR for one dose (5 years old)



3.03x. Population vaccination coverage - MMR for two doses (5 years old)



3.03xii. Population vaccination coverage - HPV



3.03xiii. Population vaccination coverage - PPV



3.03xiv. Population vaccination coverage - Flu (aged 65+)



3.03xv. Population vaccination coverage - Flu (at risk individuals)



3.05i. Treatment completion for TB



3.05ii. Treatment completion for TB - TB incidence



3.06. Public sector organisations with a board approved sustainable development management plan



#### Healthcare public health and preventing premature mortality

Indicators for tracking progress against reducing numbers of people living with preventable ill health and people dying prematurely.

#### 4.03. Mortality from causes considered preventable (provisional)



# 4.04i. Under 75 mortali