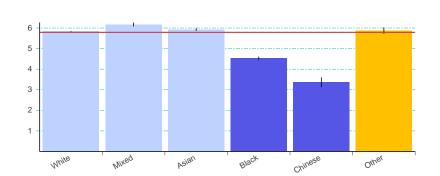

resenting data by equalities characteristics for a small number of indicators at national level only. These indicators are presented in this section.

#### 1.03 - Pupil absence - by gender England 2010/11

|         |   | Value | LCI  | UCI  |
|---------|---|-------|------|------|
| England | _ | 5.79  | 5.78 | 5.81 |
| Male    |   | 5.75  | 5.72 | 5.77 |
| Female  |   | 5.84  | 5.82 | 5.87 |



#### 1.03 - Pupil absence - by ethnicity England 2010/11

|         |   | Value | LCI  | UCI  |
|---------|---|-------|------|------|
| England | _ | 5.79  | 5.78 | 5.81 |
| White   |   | 5.84  | 5.82 | 5.86 |
| Mixed   |   | 6.17  | 6.08 | 6.27 |
| Asian   |   | 5.92  | 5.86 | 5.99 |
| Black   |   | 4.54  | 4.46 | 4.61 |
| Chinese |   | 3.36  | 3.13 | 3.60 |
| Other   |   | 5.88  | 5.72 | 6.03 |



#### 1.03 - Pupil absence - by deprivation England 2010/11

|                           |   | Value | LCI  | UCI  |
|---------------------------|---|-------|------|------|
| England                   | _ | 5.79  | 5.78 | 5.81 |
| Decile 1 (least deprived) |   | 4.23  | 4.17 | 4.28 |
| Decile 2                  |   | 4.54  | 4.48 | 4.59 |
| Decile 3                  |   | 4.84  | 4.78 | 4.90 |
| Decile 4                  |   | 5.09  | 5.03 | 5.15 |
| Decile 5                  |   | 5.43  | 5.37 | 5.49 |
| Decile 6                  |   | 5.78  | 5.72 | 5.84 |
| Decile 7                  |   | 6.16  | 6.10 | 6.22 |
| Decile 8                  |   | 6.48  | 6.42 | 6.54 |
| Decile 9                  |   | 6.83  | 6.77 | 6.89 |
| Decile 10 (most deprived) |   | 6.98  | 6.92 | 7.03 |



**Key:*