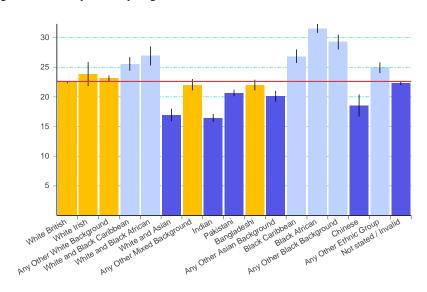

|   | 26.90 | 25.30 | 28.50 |
| White and Asian            |   | 16.90 | 15.90 | 18.00 |
| Any Other Mixed Background |   | 22.00 | 21.10 | 23.00 |
| Indian                     |   | 16.40 | 15.80 | 17.10 |
| Pakistani                  |   | 20.60 | 20.10 | 21.20 |
| Bangladeshi                |   | 22.00 | 21.10 | 22.90 |
| Any Other Asian Background |   | 20.10 | 19.20 | 21.00 |
| Black Caribbean            |   | 26.80 | 25.70 | 28.00 |
| Black African              |   | 31.50 | 30.80 | 32.30 |
| Any Other Black Background |   | 29.30 | 28.00 | 30.50 |
| Chinese                    |   | 18.50 | 16.70 | 20.40 |
| Any Other Ethnic Group     |   | 24.90 | 24.00 | 25.80 |
| Not stated / Invalid       |   | 22.30 | 22.00 | 22.60 |
|                            |   |       |       |       |



#### 2.06i - Percentage of children aged 4-5 classified as overweight or obese - by deprivation England 2010/11

|                           |   | Value | LCI   | UCI   |
|---------------------------|---|-------|-------|-------|
| England                   | _ | 22.60 | 22.50 | 22.70 |
| Decile 1 (least deprived) |   | 18.20 | 17.90 | 18.50 |
| Decile 2                  |   | 19.50 | 19.20 | 19.90 |
| Decile 3                  |   | 20.20 | 19.90 | 20.60 |
| Decile 4                  |   | 21.10 | 20.80 | 21.50 |
| Decile 5                  |   | 21.90 | 21.50 | 22.30 |
| Decile 6                  |   | 22.80 | 22.50 | 23.20 |
| Decile 7                  |   | 23.70 | 23.40 | 24.10 |
| Decile 8                  |   | 24.20 | 23.80 | 24.50 |
| Decile 9                  |   | 25.40 | 25.10