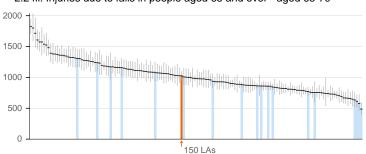

Health Check Programme by those eligible - health check offered



2.22ii. Take up of NHS Health Check programme by those eligible - health check take up



2.23i. Self-reported well-being - satisfied with life



2.23ii. Self-reported well-being - worthwhile



2.23iii. Self-reported well-being - happy yesterday



2.23iv. Self-reported well-being - anxious yesterday



#### Health improvement continued

Indicators for tracking progress against helping people to live healthy lifestyles and make healthy choices.

#### 2.24i. Injuries due to falls in people aged 65 and over (Persons)



2.24i. Injuries due to falls in people aged 65 and over (Males)



2.24i. Injuries due to falls in people aged 65 and over (Females)



2.24ii. Injuries due to falls in people aged 65 and over - aged 65-79



2.24iii. Injuries due to falls in people aged 65 and over - aged 80+



#### **Health protection**

Indicators for tracking progress against protecting the population's health from major incidents and other threats.









76 LAs







3.03iii. Population vaccination coverage - Dtap / IPV / Hib (2 years old)





3.03iv. Population vaccination coverage - MenC



3.03v. Population vaccination coverage - PCV







149 LAs

3.03vii. Population vaccination coverage - PCV booster



#### Health protection continued

Indicators for tracking progress against protecting the population's health from major incidents and other threats.





3.03ix. Population vaccination coverage - MMR for one dose (5 years old)



3.03x. Population vaccination coverage - MMR for two doses (5 years old)



3.03