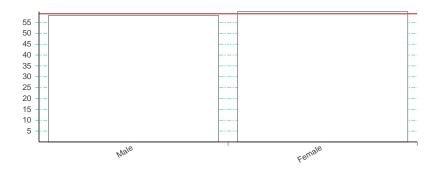

|   | 5.09  | 5.03 | 5.15 |
| Decile 5                  |   | 5.43  | 5.37 | 5.49 |
| Decile 6                  |   | 5.78  | 5.72 | 5.84 |
| Decile 7                  |   | 6.16  | 6.10 | 6.22 |
| Decile 8                  |   | 6.48  | 6.42 | 6.54 |
| Decile 9                  |   | 6.83  | 6.77 | 6.89 |
| Decile 10 (most deprived) |   | 6.98  | 6.92 | 7.03 |



**Key:** Significantly lower Similar Significantly higher

# 1.06i - Percentage of all adults with learning disabilities who are known to the council, who are recorded as living in their own home or with their family - by gender England 2010/11

|         |   | Value | LCI | UCI |
|---------|---|-------|-----|-----|
| England | _ | 59.00 | -   | -   |
| Male    |   | 58.20 | -   | -   |
| Female  |   | 60.00 | -   | -   |



#### 2.06i - Percentage of children aged 4-5 classified as overweight or obese - by ethnicity England 2010/11

|                            |   | Value | LCI   | UCI   |
|----------------------------|---|-------|-------|-------|
| England                    | _ | 22.60 | 22.50 | 22.70 |
| White British              |   | 22.50 | 22.30 | 22.60 |
| White Irish                |   | 23.80 | 21.80 | 25.90 |
| Any Other White Background |   | 23.10 | 22.60 | 23.60 |
| White and Black Caribbean  |   | 25.50 | 24.40 | 26.70 |
| White and Black African    |   | 26.90 | 25.30 | 28.50 |
| White and Asian            |   | 16.90 | 15.90 | 18.00 |
| Any Other Mixed Background |   | 22.00 | 21.10 | 23.00 |
| Indian                     |   | 16.40 | 15.80 | 17.10 |
| Pakistani                  |   | 20.