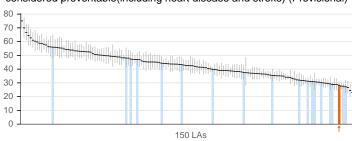

+)



3.03xv. Population vaccination coverage - Flu (at risk individuals)



3.05i. Treatment completion for TB



3.05ii. Treatment completion for TB - TB incidence



3.06. Public sector organisations with a board approved sustainable development management plan



#### Healthcare public health and preventing premature mortality

Indicators for tracking progress against reducing numbers of people living with preventable ill health and people dying prematurely.

#### 4.03. Mortality from causes considered preventable (provisional)



# 4.04i. Under 75 mortality rate from cardiovascular diseases (including heart disease and stroke) (Provisional)



4.04ii. Under 75 mortality rate from cardiovascular diseases that is considered preventable(including heart disease and stroke) (Provisional)



4.05i. Under 75 mortality rate from cancer (Provisional)



4.05ii. Under 75 mortality rate from cancer that is considered preventable (Provisional)



4.06i. Under 75 mortality rate from liver disease (Provisional)



4.06ii. Under 75 mortality rate from liver disease that is considered preventable (Provisional)



4.07i. Under 75 mortality rate from respiratory diseases (Provisional)



4.07ii. Under 75 mortality rate from respiratory diseases that is considered preventable (Provisional)



4.10. Suicide rate



#### Healthcare public health and preventing premature mortality continued

Indicators for tracking progress against reducing numbers of people living with preventable ill health and people dying prematurely.

# 4.11. Emergency readmissions within 30 days of discharge from hosp