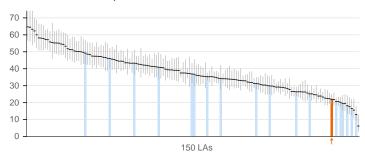

eterminants of health continued

Indicators for tracking progress against wider factors that affect health and wellbeing.

# 1.14i. The percentage of the population affected by noise - Number of complaints about noise



## 1.15ii. Statutory homelessness - households in temporary



#### 1.15i. Statutory homelessness - homelessness acceptances



1.16. Utilisation of outdoor space for exercise/health reasons



#### **Health improvement**

Indicators for tracking progress against helping people to live healthy lifestyles and make healthy choices.

#### 2.01. Low birth weight of term babies



2.02i. Breastfeeding - Breastfeeding initiation



2.02ii. Breastfeeding - Breastfeeding prevalence at 6-8 weeks after birth



2.03. Smoking status at time of delivery



2.04. Under 18 conceptions



2.06i. Excess weight in 4-5 and 10-11 year olds - 4-5 year olds



2.06ii. Excess weight in 4-5 and 10-11 year olds - 10-11 year olds



2.08. Emotional well-being of looked after children



2.14. Smoking prevalence - adults (over 18s)



2.15. Successful completion of drug treatment



#### Health improvement continued

Indicators for tracking progress against helping people to live healthy lifestyles and make healthy choices.

#### 2.17. Recorded diabetes



#### 2.20i. Cancer screening coverage - breast cancer



2.20ii. Cancer screening coverage - cervical cancer



2.21vii. Access to non-cancer screening programmes - diabetic retinopathy



2.22i. Take up of NHS Health Check Programme by those eligible - health check offered



2.22ii. Take up of NHS Health Check programme by those