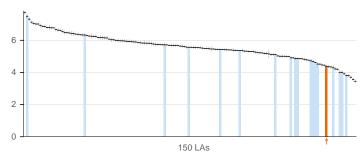

This profile currently presents data for the first set of indicators at England and upper tier local authority levels, collated by the public health observatories in England.

The profile allows you to:

- · Compare your local authority against other authorities in the region
- · Benchmark your local authority against the England average

Public Health Outcomes Framework baseline data will be revised and corrected in accordance with the *general DH statistical policy on revisions* and corrections.