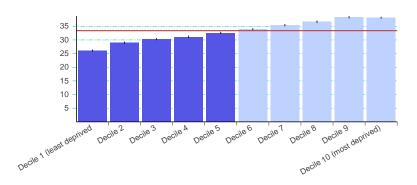

| LCI   | UCI   |
|---------------------------|----------|-------|-------|-------|
| England                   | <b>—</b> | 33.40 | 33.30 | 33.50 |
| Decile 1 (least deprived  |          | 26.10 | 25.70 | 26.50 |
| Decile 2                  |          | 29.00 | 28.60 | 29.40 |
| Decile 3                  |          | 30.30 | 29.90 | 30.70 |
| Decile 4                  |          | 31.10 | 30.70 | 31.60 |
| Decile 5                  |          | 32.60 | 32.20 | 33.00 |
| Decile 6                  |          | 33.90 | 33.40 | 34.30 |
| Decile 7                  |          | 35.40 | 35.00 | 35.80 |
| Decile 8                  |          | 36.70 | 36.20 | 37.10 |
| Decile 9                  |          | 38.30 | 37.90 | 38.70 |
| Decile 10 (most deprived) |          | 38.10 | 37.80 | 38.50 |



#### 3.02 - Chlamydia diagnosis (15-24 year olds) - by gender England 2010

|         |   | Value | LCI   | UCI   |
|---------|---|-------|-------|-------|
| England | _ | 2,220 | 2,209 | 2,232 |
| Males   |   | 1,504 | 1,491 | 1,517 |
| Females |   | 2,965 | 2,947 | 2,984 |



Key: Significantly lower Similar Significantly higher