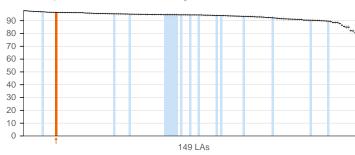

ors for tracking progress against helping people to live healthy lifestyles and make healthy choices.

#### 2.24i. Injuries due to falls in people aged 65 and over (Persons)



2.24i. Injuries due to falls in people aged 65 and over (Males)



2.24i. Injuries due to falls in people aged 65 and over (Females)



2.24ii. Injuries due to falls in people aged 65 and over - aged 65-79



2.24iii. Injuries due to falls in people aged 65 and over - aged 80+



#### **Health protection**

Indicators for tracking progress against protecting the population's health from major incidents and other threats.









76 LAs







3.03iii. Population vaccination coverage - Dtap / IPV / Hib (2 years old)





3.03iv. Population vaccination coverage - MenC



3.03v. Population vaccination coverage - PCV







149 LAs

3.03vii. Population vaccination coverage - PCV booster



#### Health protection continued

Indicators for tracking progress against protecting the population's health from major incidents and other threats.





3.03ix. Population vaccination coverage - MMR for one dose (5 years old)



3.03x. Population vaccination coverage - MMR for two doses (5 years old)



3.03xii. Population vaccination coverage - HPV



3.03xiii. Population vaccination coverage - PPV



3.03xiv. Population vaccination coverage - Flu (aged 65+)



3.03xv. Population vaccination coverage - Flu (at risk individuals)



3.05i. Treatment completion for TB



3.05ii. Treatment completion for TB - TB incidence



3.06. Public sector organisations with a board approved sustainable development management plan