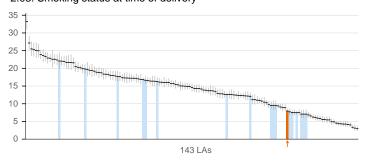

#### Improving the wider determinants of health continued

Indicators for tracking progress against wider factors that affect health and wellbeing.

# 1.14i. The percentage of the population affected by noise - Number of complaints about noise



## 1.15ii. Statutory homelessness - households in temporary



#### 1.15i. Statutory homelessness - homelessness acceptances



1.16. Utilisation of outdoor space for exercise/health reasons



#### **Health improvement**

Indicators for tracking progress against helping people to live healthy lifestyles and make healthy choices.

#### 2.01. Low birth weight of term babies



2.02i. Breastfeeding - Breastfeeding initiation



2.02ii. Breastfeeding - Breastfeeding prevalence at 6-8 weeks after birth



2.03. Smoking status at time of delivery



2.04. Under 18 conceptions



2.06i. Excess weight in 4-5 and 10-11 year olds - 4-5 year olds



2.06ii. Excess weight in 4-5 and 10-11 year olds - 10-11 year olds



2.08. Emotional well-being of looked after children



2.14. Smoking prevalence - adults (over 18s)



2.15. Successful completion of drug treatment



#### Health improvement continued

Indicators for tracking progress against helping people to live healthy lifestyles and make healthy choices.

#### 2.17. Recorded diabetes



#### 2.20i. Cancer screening coverage - breast cancer



2.20ii. Cancer screening coverage - cervical cancer



2.21vii. Access to non-cancer screening programmes - diabetic retinopathy



2.22i. Take up of NHS Health Check Programme by those eligible - health check offered



2.22ii. Take up of NHS H