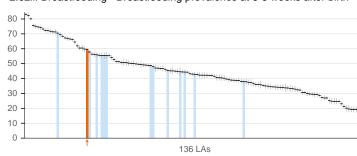

- average number of re-offences per offender



#### Improving the wider determinants of health continued

Indicators for tracking progress against wider factors that affect health and wellbeing.

# 1.14i. The percentage of the population affected by noise - Number of complaints about noise



## 1.15ii. Statutory homelessness - households in temporary



#### 1.15i. Statutory homelessness - homelessness acceptances



1.16. Utilisation of outdoor space for exercise/health reasons



#### **Health improvement**

Indicators for tracking progress against helping people to live healthy lifestyles and make healthy choices.

#### 2.01. Low birth weight of term babies



2.02i. Breastfeeding - Breastfeeding initiation



2.02ii. Breastfeeding - Breastfeeding prevalence at 6-8 weeks after birth



2.03. Smoking status at time of delivery



2.04. Under 18 conceptions



2.06i. Excess weight in 4-5 and 10-11 year olds - 4-5 year olds



2.06ii. Excess weight in 4-5 and 10-11 year olds - 10-11 year olds



2.08. Emotional well-being of looked after children



2.14. Smoking prevalence - adults (over 18s)



2.15. Successful completion of drug treatment



#### Health improvement continued

Indicators for tracking progress against helping people to live healthy lifestyles and make healthy choices.

#### 2.17. Recorded diabetes



#### 2.20i. Cancer screening coverage - breast cancer



2.20ii. Cancer screening coverage - cervical cancer



2.21vii. Access to non-cancer screening programmes - diabetic retinopathy



2.22i. Take up of NHS Health Check Programme by those eligible - heal