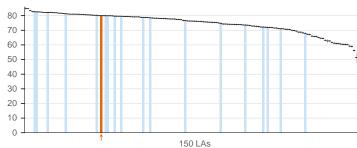

This profile currently presents data for the first set of indicators at England and upper tier local authority levels, collated by the public health observatories in England.

The profile allows you to:

- · Compare your local authority against other authorities in the region
- · Benchmark your local authority against the England average

Public Health Outcomes Framework baseline data will be revised and corrected in accordance with the *general DH statistical policy on revisions* and corrections.